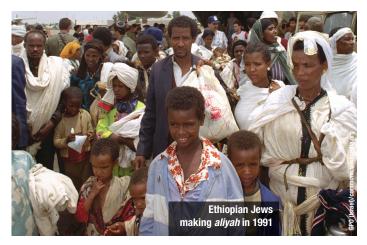

In the midst of this chaos, 10,000 Ethiopian Jews are anxiously waiting for permission to flee to Israel. The Israeli government has met in recent days and agreed to bring 3,000 as quickly as possible, and hopefully to bring the remaining 7,000 soon. As a leader of a Christian organization, I received a call asking if we can help. Other Christian leaders have similarly been asked to help. The Ethiopian community is all gathered in Gondor and Addis Ababa waiting to come. Jewish emissaries are there, helping them prepare for *aliyah* (immigration to Israel). The entire situation is very volatile, and the risks are great.

In the book of Esther, Mordechai said to Queen Esther, "Yet who knows whether you have come to the kingdom for such a time as this?" (4:14b). During the Holocaust, Christians saved Jewish lives at great risk to their own safety. Today, we can save lives without even leaving home through our prayers and financial donations. Perhaps God has raised us up at this time to help save 10,000 Ethiopian Jews and bring them to safety in Israel.